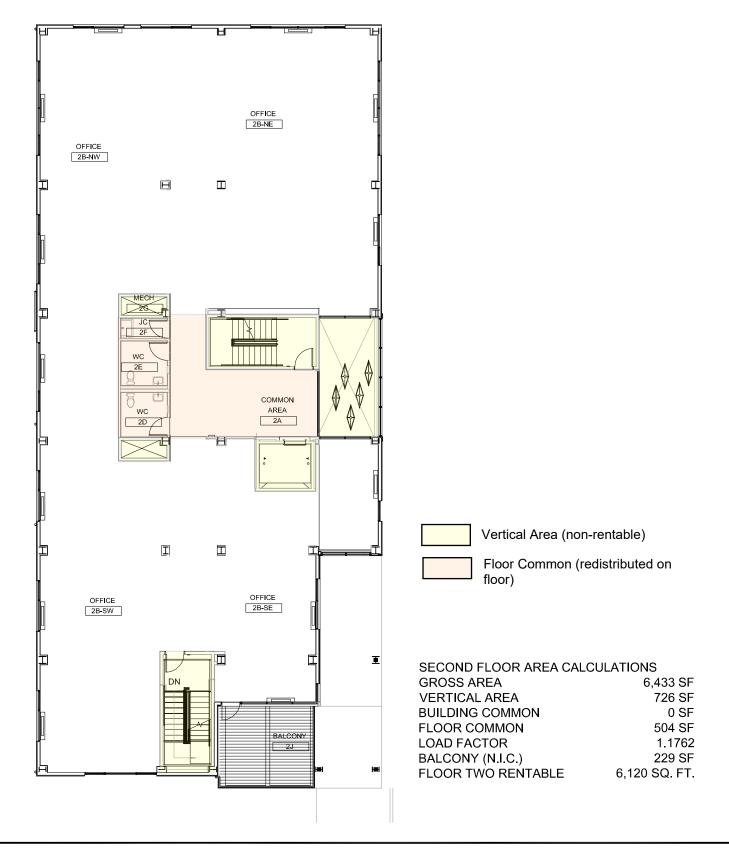

## Multiple Tenant Lease, 1 Tenant per Floor

| Summary                                    | Gross<br>Measured<br>Area | Vertical<br>Pen.  | Rentable<br>Sq. Ft.     | Usable<br>Sq. Ft.       | Building<br>Common<br>Sq. Ft. | Building<br>Common<br>Allocation | Floor<br>Common<br>Sq. Ft. | Office<br>Rentable      | Floor<br>Load<br>Factor    |
|--------------------------------------------|---------------------------|-------------------|-------------------------|-------------------------|-------------------------------|----------------------------------|----------------------------|-------------------------|----------------------------|
| First Floor<br>Second Floor<br>Third Floor | 3,764<br>6,433<br>6,314   | 433<br>726<br>518 | 3,331<br>5,707<br>5,796 | 2,314<br>5,203<br>5,296 | 1017<br>0<br>0                | 184<br>413<br>420                | 0<br>504<br>500            | 2,498<br>6,120<br>6,216 | 1.0794<br>1.1762<br>1.1738 |
| Total                                      | 16,511                    | 1,677             | 14,834                  | 12,813                  | 1,017                         | 1,017                            | 1,004                      | 14,834                  |                            |

Project 1133 MINNESOTA AVE. SAN JOSE, CA Sheet Title SECOND FLOOR BOMA CALCULATIONS

| 20039       |
|-------------|
| 10.20.20    |
| 1/16"=1'-0" |

FLR.2

Drawing #

Job #

Date

Scale