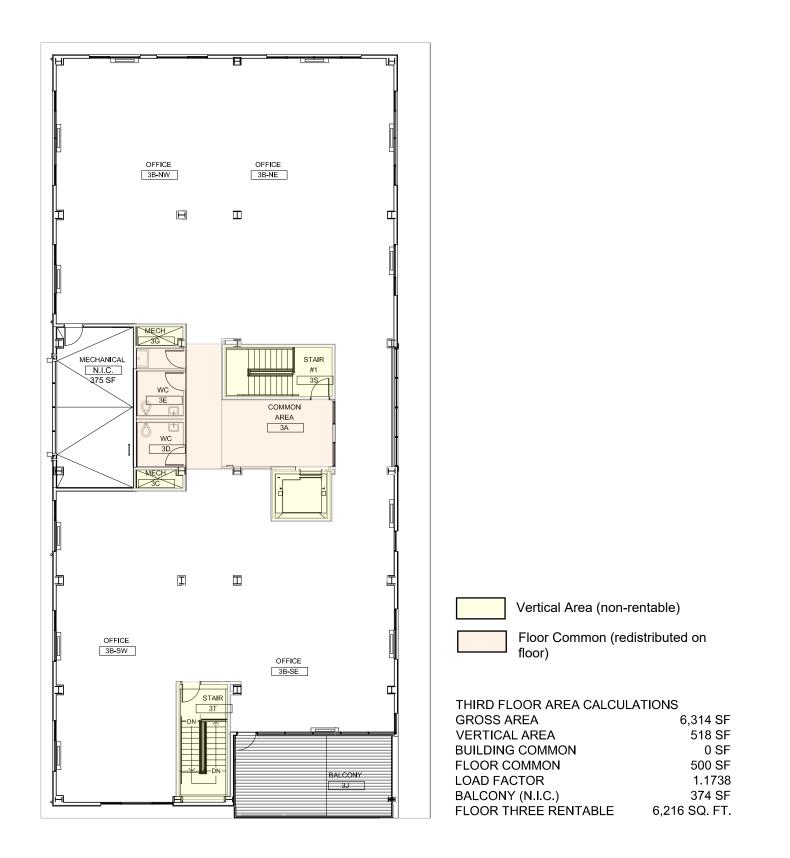

## Multiple Tenant Lease, 1 Tenant per Floor

| Summary                                    | Gross<br>Measured<br>Area | Vertical<br>Pen.  | Rentable<br>Sq. Ft.     | Usable<br>Sq. Ft.       | Building<br>Common<br>Sq. Ft. | Building<br>Common<br>Allocation | Floor<br>Common<br>Sq. Ft. | Office<br>Rentable      | Floor<br>Load<br>Factor    |
|--------------------------------------------|---------------------------|-------------------|-------------------------|-------------------------|-------------------------------|----------------------------------|----------------------------|-------------------------|----------------------------|
| First Floor<br>Second Floor<br>Third Floor | 3,764<br>6,433<br>6,314   | 433<br>726<br>518 | 3,331<br>5,707<br>5,796 | 2,314<br>5,203<br>5,296 | 1017<br>0<br>0                | 184<br>413<br>420                | 0<br>504<br>500            | 2,498<br>6,120<br>6,216 | 1.0794<br>1.1762<br>1.1738 |
| Total                                      | 16,511                    | 1,677             | 14,834                  | 12,813                  | 1,017                         | 1,017                            | 1,004                      | 14,834                  |                            |