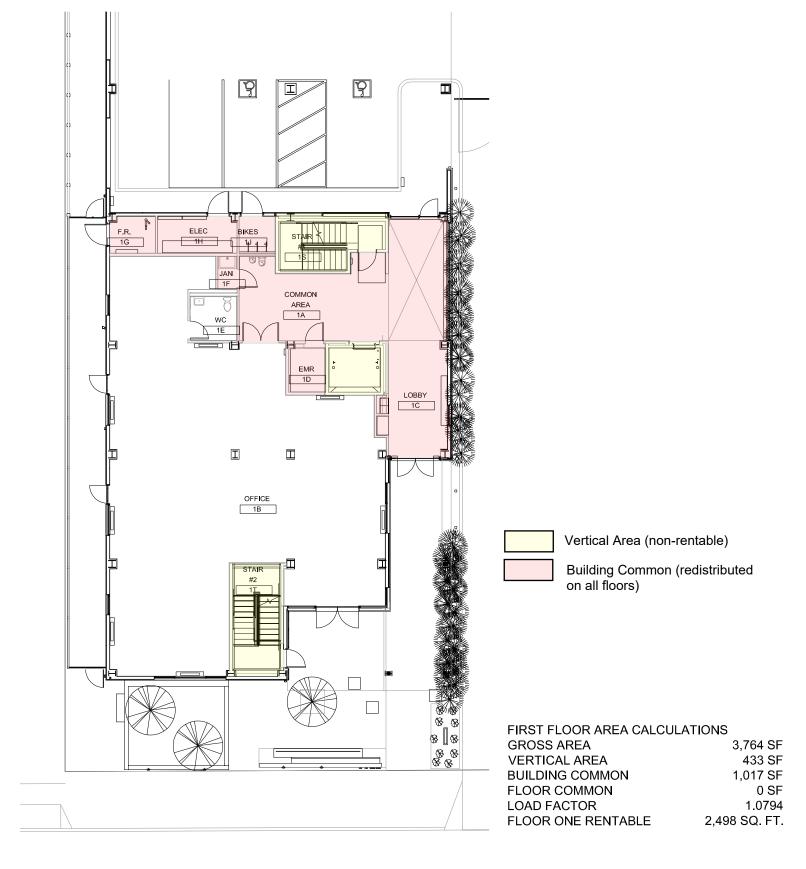

## Multiple Tenant Lease, 1 Tenant per Floor

| Summary                                    | Gross<br>Measured<br>Area | Vertical<br>Pen.  | Rentable<br>Sq. Ft.     | Usable<br>Sq. Ft.       | Building<br>Common<br>Sq. Ft. | Building<br>Common<br>Allocation | Floor<br>Common<br>Sq. Ft. | Office<br>Rentable      | Floor<br>Load<br>Factor    |
|--------------------------------------------|---------------------------|-------------------|-------------------------|-------------------------|-------------------------------|----------------------------------|----------------------------|-------------------------|----------------------------|
| First Floor<br>Second Floor<br>Third Floor | 3,764<br>6,433<br>6,314   | 433<br>726<br>518 | 3,331<br>5,707<br>5,796 | 2,314<br>5,203<br>5,296 | 1017<br>0<br>0                | 184<br>413<br>420                | 0<br>504<br>500            | 2,498<br>6,120<br>6,216 | 1.0794<br>1.1762<br>1.1738 |
| Total                                      | 16,511                    | 1,677             | 14,834                  | 12,813                  | 1,017                         | 1,017                            | 1,004                      | 14,834                  |                            |